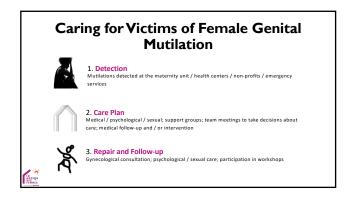

CELLI</b>                    | RAJA Printies        |
| <ul> <li>Mayoral Offices: Saint-Denis,<br/>Pierrefitte, Stains, La Courneuve</li> </ul> | Réplicaux de Paris<br>Hópicaux de Paris<br>Hópicaux de France<br>Recesse d'United partique | FONDATION                            | AÉROPORTS DE PARIS   |
| <ul><li>Parliamentary Reserve</li><li>Crowdfunding</li></ul>                            | TERE plurielle                                                                             | L'ORÉAL<br>FONDATION<br>D'ENTREPRISE | Fondation<br>Roche   |
|                                                                                         |                                                                                            |                                      | KERING<br>FOUNDATION |

















## Some Challenges...

## Advantages

- Medical privilege
- Simplified path
- Visible, memorable location
- Sense of belonging
- Backing from the hospital Volunteer involvement
- Coordination among foundations and reinforced, shared project

- Difficulties
- Interaction with the hospital's governing body
- Vulnerability of the model
- Reliability of financing
- Involvement of government at a national level
- Duplicating the model